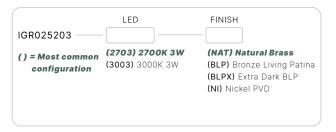

#### IGR025203

The Sonoma directional marker is a high flux; low wattage LED luminaire. Coupled with a brass body, our Thermally Integrated® LED Module provides superior heat dissipation, longer life, and higher performance.

#### CONFIGURATOR:

| FIXTURE DIMENSIONS | D3" x H1-5/8"                      |
|--------------------|------------------------------------|
| LIGHT SOURCE       | Integrated LED                     |
| COLOR TEMPERATURES | 2700K, 3000K                       |
| WATTAGES           | 3W                                 |
| CRI (RA)           | 80 CRI                             |
| VOLTAGE            | 12V                                |
| DELIVERED LUMENS   | 25lm (3000K)                       |
| DIMMABLE           | Yes, Dim to <10% via Transformer   |
| DRIVER             | Yes, 12V Integral Constant Current |
| TRANSFORMER        | 12V AC/DC (Supplied by others)     |
| MOUNT              | Included CJB112105                 |
| BEAM SPREAD        | 270°                               |
| FINISH             | Included Natural Brass             |
| MATERIAL           | Brass & Copper                     |
| WIRE LENGTH        | 24"                                |
| LOCATION           | Interior & Exterior Wet            |
| CERTIFICATIONS     | UL, IP66, IP67, IC, Drive Over     |