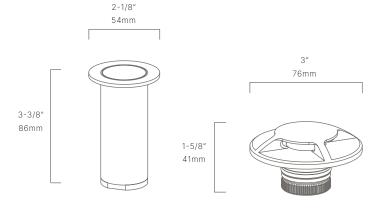

#### CONFIGURATOR:

| FIXTURE DIMENSIONS | D3" x H1-5/8"                      |
|--------------------|------------------------------------|
| LIGHT SOURCE       | Integrated LED                     |
| COLOR TEMPERATURES | 2700K, 3000K                       |
| WATTAGES           | 3W                                 |
| CRI (RA)           | 80 CRI                             |
| VOLTAGE            | 12V                                |
| DELIVERED LUMENS   | 25lm (3000K)                       |
| DIMMABLE           | Yes, Dim to <10% via Transformer   |
| DRIVER             | Yes, 12V Integral Constant Current |
| TRANSFORMER        | 12V AC/DC (Supplied by others)     |
| MOUNT              | Included CJB112105                 |
| BEAM SPREAD        | 270°                               |
| FINISH             | Included Natural Brass             |
| MATERIAL           | Brass & Copper                     |
| WIRE LENGTH        | 24"                                |
| LOCATION           | Interior & Exterior Wet            |
| CERTIFICATIONS     | UL, IP66, IP67, IC, Drive Over     |