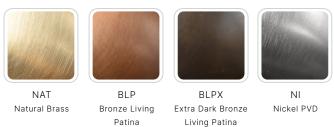

#### CONFIGURATOR:

| FIXTURE DIMENSIONS | D3" x H1-5/8"                      |
|--------------------|------------------------------------|
| LIGHT SOURCE       | Integrated LED                     |
| COLOR TEMPERATURES | 2700K, 3000K                       |
| WATTAGES           | 3W                                 |
| CRI (RA)           | 80 CRI                             |
| VOLTAGE            | 12V                                |
| DELIVERED LUMENS   | 25lm (3000K)                       |
| DIMMABLE           | Yes, Dim to <10% via Transformer   |
| DRIVER             | Yes, 12V Integral Constant Current |
| TRANSFORMER        | 12V AC/DC (Supplied by others)     |
| MOUNT              | Included CJB112105                 |
| BEAM SPREAD        | 270°                               |
| FINISH             | Included Natural Brass             |
| MATERIAL           | Brass & Copper                     |
| WIRE LENGTH        | 24"                                |
| LOCATION           | Interior & Exterior Wet            |
| CERTIFICATIONS     | UL, IP66, IP67, IC, Drive Over     |

#### AVAILABLE FINISHES:

P. 760.931.2910