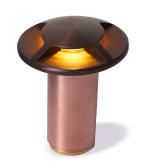

#### IGR025203

The Sonoma directional marker is a high flux; low wattage LED luminaire. Coupled with a brass body, our Thermally Integrated® LED Module provides superior heat dissipation, longer life, and higher performance.

- •Thermally Integrated® w/ Copper Core Technology®
- •Cree LED™ XLAMP® High Intensity (XP-L)
- •IC Rated for Interior, Exterior and Wet Location Use
- •Ideal for driveways, wide pathways & walkways